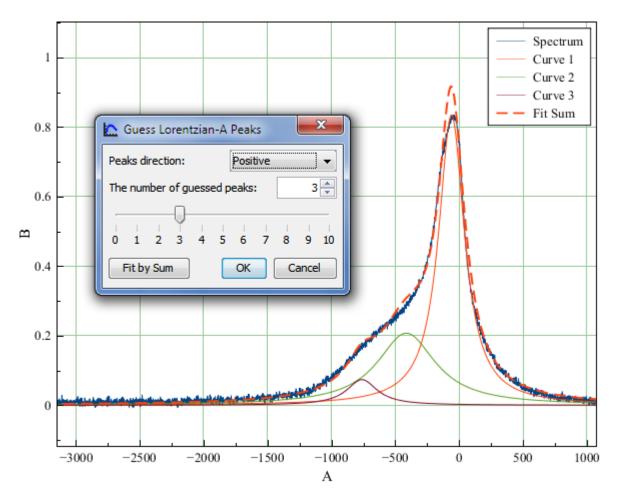

## **Table of Contents**

| Guessing Po | eaks (Pro edition only) | <br>. 1 |
|-------------|-------------------------|---------|
| See Also    |                         | <br>. 1 |

MagicPlot can approximately locate peaks in spectrum. To locate peaks click on Guess button in Fit Curves tab of Fit Plot. Peaks are added at position of global extremum of data-baseline with previous peaks subtracted.

1/2

When Guess Peaks window is open you can see the preview of guessed peaks on Fit Plot. This preview is updated every time you change the parameters in the window.