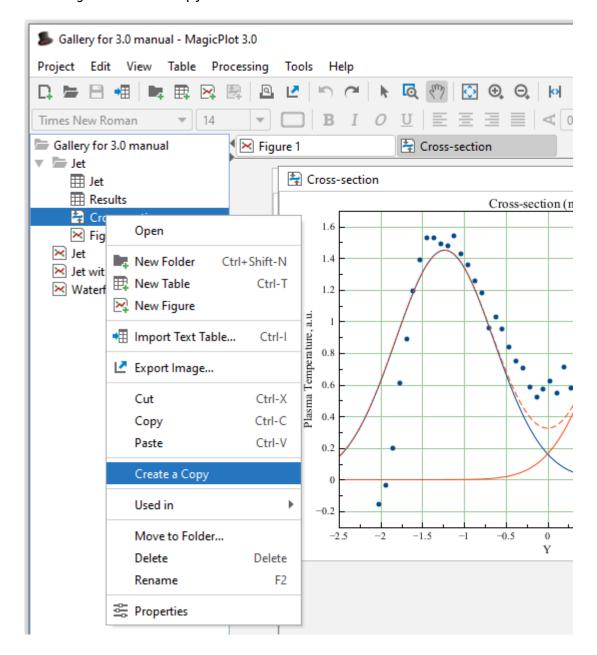

## Creating a Copy of Table, Fit Plot, Folder or Figure

You can create a full copy of selected project components (Tables, Fit Plots, Folders, Figures) by selecting Create a Copy item on context menu.

## What Data are Plotted on the Copied Fit Plots and Figures

If the only Fit Plots and Figures are selected for creating a copy, the created Fit Plots and Figures will use data from the same tables and columns as initial ones. If you select also the Tables which contain plotted data, then the created Fit Plots and Figures will use data from created copies of these Tables.