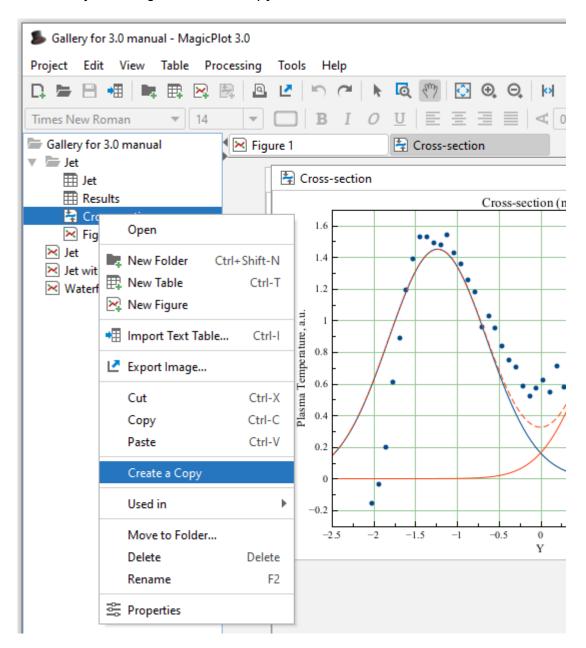

## Creating a Copy of Table, Fit Plot, Folder or Figure

You can create a full copy of selected project components (Tables, Fit Plots, Figures and entire Folders) by selecting Create a Copy item on context menu.

## What Data is Plotted on the Copied Fit Plots and Figures

If the only Fit Plots and Figures are selected for creating a copy, the created Fit Plots and Figures will use the data from the same tables and columns as the initial ones. If you select also the Tables which contain plotted data, then the created Fit Plots and Figures will use the data from created copies of these Tables.